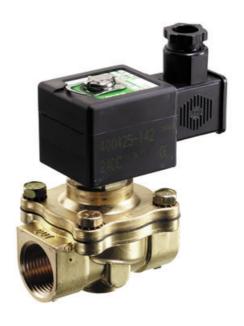

## **ASCO - 2/2 VACUUM VALVE 3/4"-2"**

SCE210D095VM Solenoid valve 2/2 NC 3/4" 230/50

- Normally closed
- Housing in brass/aluminium
- Vacuum-0.999 bar

## **TECHNICAL DATA**

| Connection                       | 3/4 BSP                |
|----------------------------------|------------------------|
| Differential pressure min        | 0 bar                  |
| Differential pressure vacuum max | -0,999 bar             |
| Flow max                         | 87 l/min               |
| Function 1                       | 2/2                    |
| Function 2                       | Normally Closed (SPST) |
| Material body                    | Brass                  |
| Temperature of media from        | -20 °C                 |
| Temperature of media to          | 85 °C                  |
| Throughput                       | 19 mm                  |
| Type of valve                    | Solenoid valve         |
|                                  |                        |